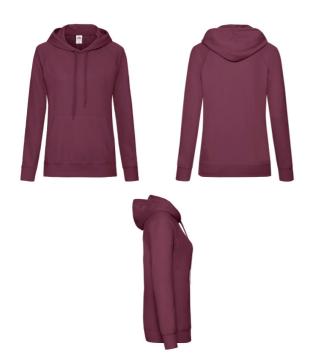

## **Colourways:**

LIGHT GRAPHITE

BOTTLE GREEN

AZURE BLUE

**LADIES LIGHTWEIGHT HOODED SWEAT** 

Ladies - 62-148-0

240gm/m<sup>2</sup>

XS - 2XL

- Lightweight unbrushed fleece
- Raglan sleeves
- · Hood with self-coloured flat draw cord
- Shaped side seams for a feminine fit
- Front kangaroo pocket
- Waist and cuff in cotton/LYCRA® rib