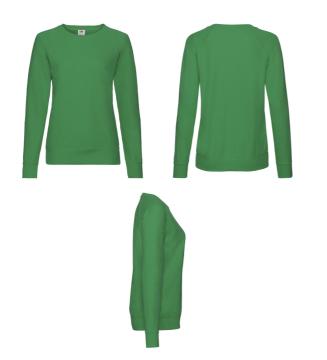

## **LADIES LIGHTWEIGHT RAGLAN SWEAT**

Ladies - 62-146-0

XS - 2XL

- Lightweight unbrushed fleece
- Raglan sleeves
- Neck, waist and cuff in cotton/LYCRA®
- rib Shaped side seams for a feminine fit

| Sizes | Width* | Length** |
|-------|--------|----------|
|       |        | _        |
| XS    | 46     | 62       |
| S     | 48.5   | 63.5     |
| M     | 51     | 65       |
| L     | 53.5   | 66.5     |
| XL    | 56     | 68       |
| 2XL   | 58.5   | 69.5     |
| Tol   | 2      | 2        |