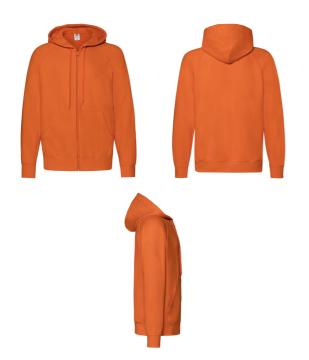

## LIGHTWEIGHT HOODED **SWEAT JACKET**

Mens - 62-144-0

## MENS LADIES KIDS

80% cotton, 20% polyester

240gm/m<sup>2</sup>

🗐 S - 2XL

**1** 24

- Lightweight unbrushed fleece
- Raglan sleeves
- · Hood with self-coloured flat draw cord
- Covered self-coloured plastic zip for enhanced printability
- Two front pockets
- Waist and cuff in cotton/LYCRA® rib