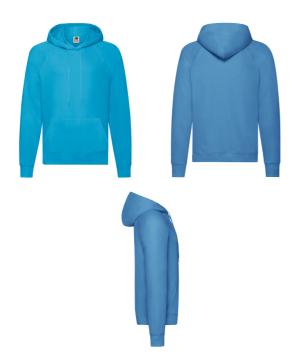

## **Colourways:**

BOTTLE GREEN

LIGHT GRAPHITE

LIGHTWEIGHT HOODED **SWEAT** 

Mens - 62-140-0

240gm/m<sup>2</sup>

🗐 S - 2XL

- Lightweight unbrushed fleece
- Raglan sleeves
- Hood with self-coloured flat draw cord
- Front kangaroo pocket
- Waist and cuff in cotton/LYCRA® rib

| Sizes | Width* | Length** |
|-------|--------|----------|
| S     | 51     | 67       |
| M     | 56     | 70       |
| L     | 61     | 73       |
| XL    | 63.5   | 76       |
| 2XL   | 68.5   | 79       |
| Tol   | 2.5    | 2.5      |