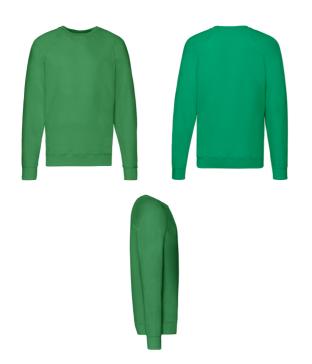

## LIGHTWEIGHT RAGLAN **SWEAT**

Mens - 62-138-0

240gm/m<sup>2</sup>

🗐 S - 2XL

- Lightweight unbrushed fleece
- Raglan sleeves
- Neck, waist and cuff in cotton/LYCRA® rib

| Sizes | Width* | Length** |
|-------|--------|----------|
| S     | 51     | 67       |
| M     | 56     | 70       |
| L     | 61     | 73       |
| XL    | 63.5   | 76       |
| 2XL   | 68.5   | 79       |
| Tol   | 2.5    | 2.5      |