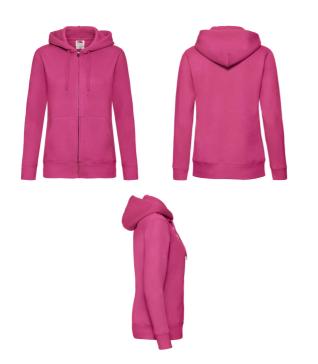

# LADIES PREMIUM HOODED SWEAT JACKET

Ladies - 62-118-0

- Double fabric hood
- Self-coloured flat draw cord
- Single jersey back neck tape
- Shaped side seams for a feminine fit
- Two front pockets
- Covered metal zip for enhanced printability
- Waist and cuff in cotton/elastane rib